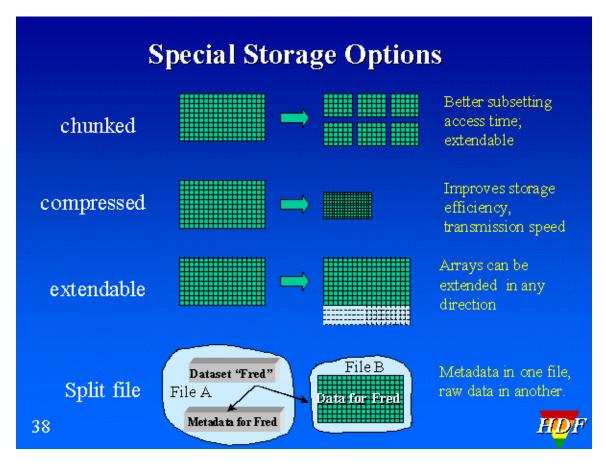

|          |             |                         |                |                           | The open proceeding of the second sec |                 |                           |                         |            |

## Hierarchical Data Format (HDF) 5 http://hdf.ncsa.uiuc.edu

HDF5 was developed to support contemporary high performance computing environments, including datasets larger than 2 Gigabytes, very large numbers of objects in a file, and alternative storage layouts, such as chunking and compression [1]. HDF5 was designed to use MPI-I/O, which is capable of performing I/O efficiently in parallel computing environments. HDF5 can also handle complex data structures and complex subsetting.



The following schematic illustrates the special storage options of HDF5.

HDF5 is used by many scientific communities, including those that manage important Earth Science data, including the NASA EOS 'Aura' satellite [2] and the NPOESS system [3].

1. http://hdf.ncsa.uiuc.edu/HDF5

2. http://lennier.gsfc.nasa.gov/seeds/W3pr\_Craig.pdf

3.

http://lennier.gsfc.nasa.gov/hdfeos/workshops/WSsix/presentations/Goldberg/HDF5\_for\_NPOESS.pdf